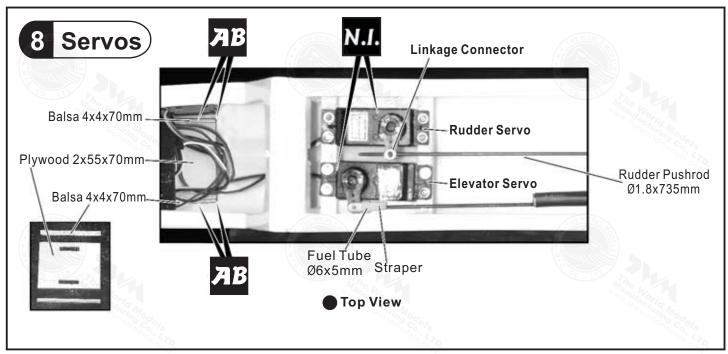

#### **Parts List**

- 1. FUSELAGE 1pc.
- 2. MAIN WING -- 1 pair
- 3. ELEVATOR -1 pc.
- 4. RUDDER -- 1 pc.
- 5. CANOPY & COCKPIT -- 1 set
- 6. AILERON SERVO COVER -- 2 pcs
- 7. PUSHROD & PULLWIRE :-METAL RODØ1.8x50mm (For Radio) --2 pcs
  METAL ROD Ø1.8x735mm w/Threads (For Rudder) --1 pc.
- 8. WOODEN PARTS :BALSA 4x4x70mm(For Radio) --2 pcs
  PLYWOOD 2x55x70mm (For Radio ) --1 pc.
  WOODEN 8x16x24mm (For Aileron Servo) --4 pcs

9. PLASTIC PARTS :-CLEVIS --3 pcs
STRAPER --3 pcs
HORN --3 sets
PLASTIC PLATE 1.5x33.5x71mm --1 pc.

10.METAL PARTS:LINKAGE CONNECTOR --1 set
WING JOINER Ø4x142mm --1 pc.
WING JOINER Ø6x211mm --1 pc.
STABILIZER JOINER Ø3x127mm --1 pc.
STABILIZER JOINER Ø3x144mm --1 pc.
SET SCREW 3mm --2 pcs
SCREW PM 2x12mm --4 pcs
SCREW PM 2x20mm --2 pcs
SCREW PM 3x16mm --2 pcs
SCREW PWA2x8mm --8 pcs
WASHER d3xD12mm --2 pcs

11.FUEL TUBE Ø6x5mm –6 pcs 12.DECALS –1 set