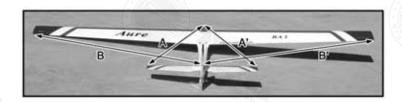

# 11 Wing Setting

Adjust the wing and fuselage configuration as in the diagrams.

A = A' B = B' C = C'