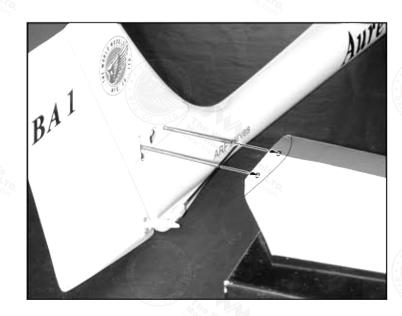

R -- 2 pcs
- 7. PUSHROD & PULLWIRE :-METAL RODØ1.8x50mm (For Radio) --2 pcs
  METAL ROD Ø1.8x735mm w/Threads (For Rudder) --1 pc.
- 8. WOODEN PARTS :BALSA 4x4x70mm(For Radio) --2 pcs
  PLYWOOD 2x55x70mm (For Radio ) --1 pc.
  WOODEN 8x16x24mm (For Aileron Servo) --4 pcs

9. PLASTIC PARTS :-CLEVIS --3 pcs
STRAPER --3 pcs
HORN --3 sets
PLASTIC PLATE 1.5x33.5x71mm --1 pc.

10.METAL PARTS:LINKAGE CONNECTOR --1 set
WING JOINER Ø4x142mm --1 pc.
WING JOINER Ø6x211mm --1 pc.
STABILIZER JOINER Ø3x127mm --1 pc.
STABILIZER JOINER Ø3x144mm --1 pc.
SET SCREW 3mm --2 pcs
SCREW PM 2x12mm --4 pcs
SCREW PM 2x20mm --2 pcs
SCREW PM 3x16mm --2 pcs
SCREW PWA2x8mm --8 pcs
WASHER d3xD12mm --2 pcs

11.FUEL TUBE Ø6x5mm –6 pcs 12.DECALS –1 set









## 5 Stabilizer / Elevator







Stabilizer Joiner

Ø3x144mm



Top View









# 10 Canopy





# 11 Wing Setting

Adjust the wing and fuselage configuration as in the diagrams.







A = A' B = B' C = C'







# . Warning!

#### **Important Safety Precautions**

#First time flyer should never fly by himself / herself. Assistance from experienced flyer is absolutely necessary.

#Pre-flight adjustment must be done before flying, it is very dangerous to fly a badly pre-adjusted aircraft.

#Make sure the air field is spacious, never fly the plane too close to people and never get too close to a running propeller.

#If you find wrinkles on the covering as a result of weather changes, you can use hot iron to remove the wrinkles. Please begin with lower temperature setting and gradually raise the temperature until the wrinkles are gone. Too hot an iro