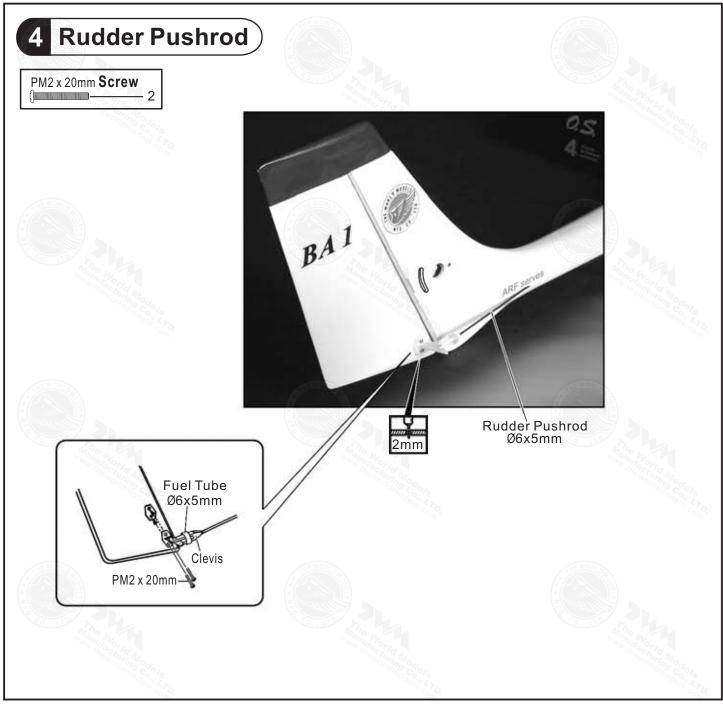

9. PLASTIC PARTS :-CLEVIS --3 pcs
STRAPER --3 pcs
HORN --3 sets
PLASTIC PLATE 1.5x33.5x71mm --1 pc.

10.METAL PARTS:LINKAGE CONNECTOR --1 set
WING JOINER Ø4x142mm --1 pc.
WING JOINER Ø6x211mm --1 pc.
STABILIZER JOINER Ø3x127mm --1 pc.
STABILIZER JOINER Ø3x144mm --1 pc.
SET SCREW 3mm --2 pcs
SCREW PM 2x12mm --4 pcs
SCREW PM 2x20mm --2 pcs
SCREW PM 3x16mm --2 pcs
SCREW PWA2x8mm --8 pcs
WASHER d3xD12mm --2 pcs