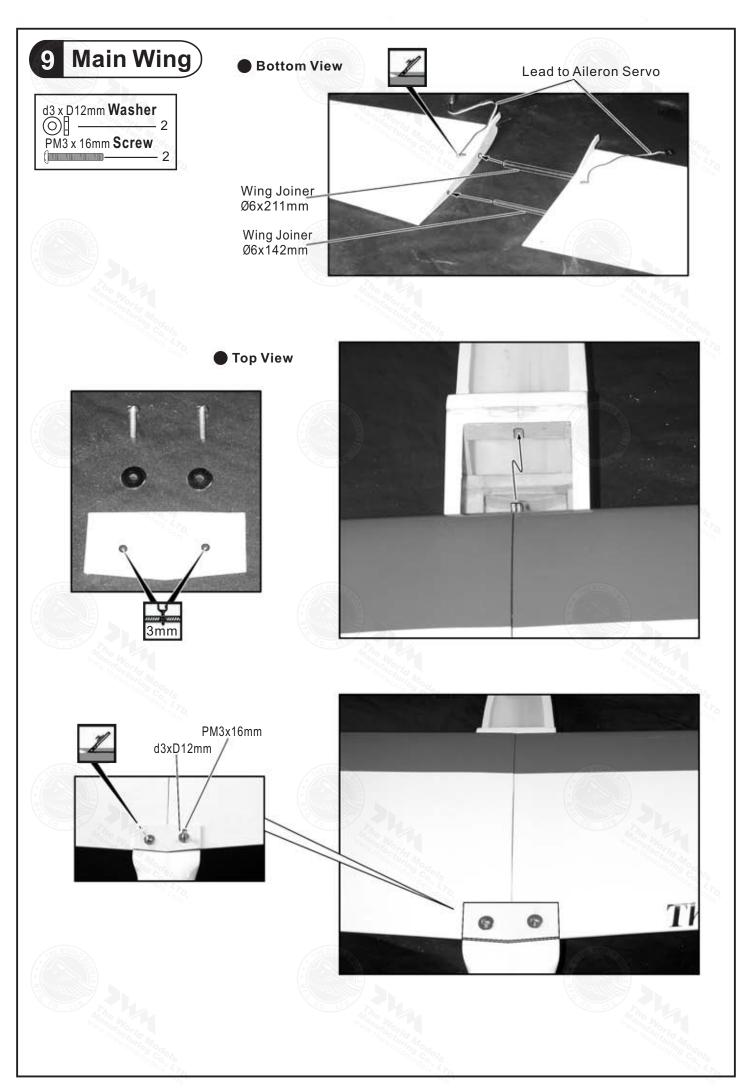

9. PLASTIC PARTS :-CLEVIS --3 pcs
STRAPER --3 pcs
HORN --3 sets
PLASTIC PLATE 1.5x33.5x71mm --1 pc.

10.METAL PARTS:LINKAGE CONNECTOR --1 set
WING JOINER Ø4x142mm --1 pc.
WING JOINER Ø6x211mm --1 pc.
STABILIZER JOINER Ø3x127mm --1 pc.
STABILIZER JOINER Ø3x144mm --1 pc.
SET SCREW 3mm --2 pcs
SCREW PM 2x12mm --4 pcs
SCREW PM 2x20mm --2 pcs
SCREW PM 3x16mm --2 pcs
SCREW PWA2x8mm --8 pcs
WASHER d3xD12mm --2 pcs