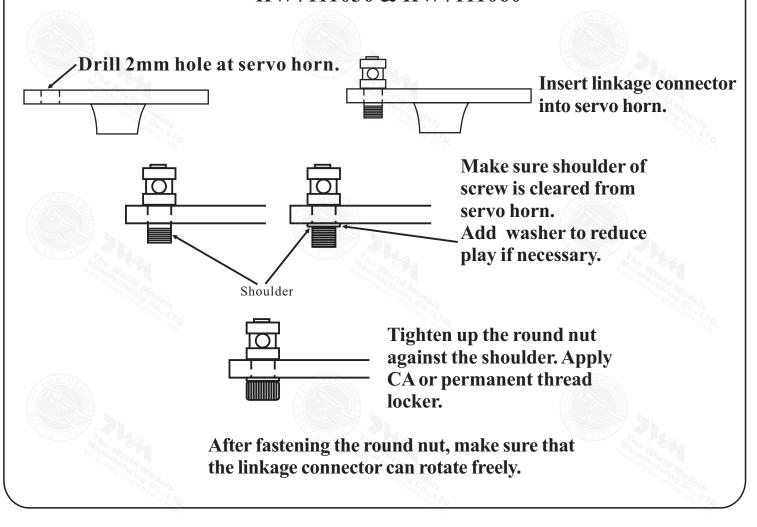

### LINKAGE CONNECTOR

#### HW7111030 & HW7111060

Ducted Fan

Pattern

Warbirds

Funfly

Scale

Electric

Sports