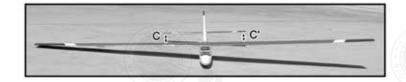

# 11 Wing Setting

Adjust the wing and fuselage configuration as in the diagrams.

A = A' B = B' C = C'