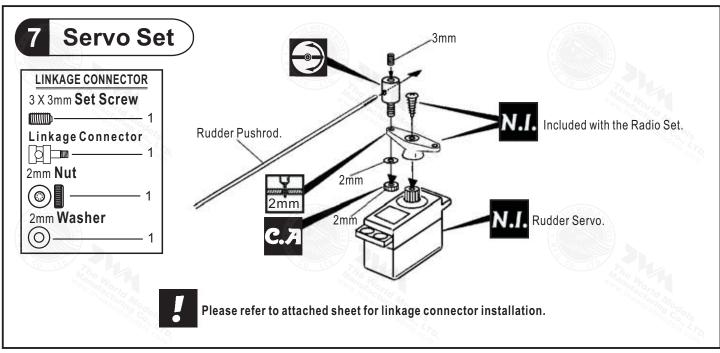

. PUSHROD & PULLWIRE :-METAL RODØ1.8x50mm (For Radio) --2 pcs
  METAL ROD Ø1.8x735mm w/Threads (For Rudder) --1 pc.
- 8. WOODEN PARTS :BALSA 4x4x70mm(For Radio) --2 pcs
  PLYWOOD 2x55x70mm (For Radio ) --1 pc.
  WOODEN 8x16x24mm (For Aileron Servo) --4 pcs

9. PLASTIC PARTS :-CLEVIS --3 pcs
STRAPER --3 pcs
HORN --3 sets
PLASTIC PLATE 1.5x33.5x71mm --1 pc.

10.METAL PARTS:LINKAGE CONNECTOR --1 set
WING JOINER Ø4x142mm --1 pc.
WING JOINER Ø6x211mm --1 pc.
STABILIZER JOINER Ø3x127mm --1 pc.
STABILIZER JOINER Ø3x144mm --1 pc.
SET SCREW 3mm --2 pcs
SCREW PM 2x12mm --4 pcs
SCREW PM 2x20mm --2 pcs
SCREW PM 3x16mm --2 pcs
SCREW PWA2x8mm --8 pcs
WASHER d3xD12mm --2 pcs

11.FUEL TUBE Ø6x5mm –6 pcs 12.DECALS –1 set









## 5 Stabilizer / Elevator







Stabilizer Joiner

Ø3x144mm



Top View









# 10 Canopy





# 11 Wing Setting

Adjust the wing and fuselage configuration as in the diagrams.







A = A' B = B' C = C'







# . Warning!

#### **Important Safety Precautions**

#First time flyer should never fly by himself / herself. Assistance from experienced flyer is absolutely necessary.

#Pre-flight adjustment must be done before flying, it is very dangerous to fly a badly pre-adjusted aircraft.

#Make sure the air field is spacious, never fly the plane too close to people and never get too close to a running propeller.

#If you find wrinkles on the covering as a result of weather changes, you can use hot iron to remove the wrinkles. Please begin with lower temperature setting and gradually raise the temperature until the wrinkles are gone. Too hot an iron may damage t