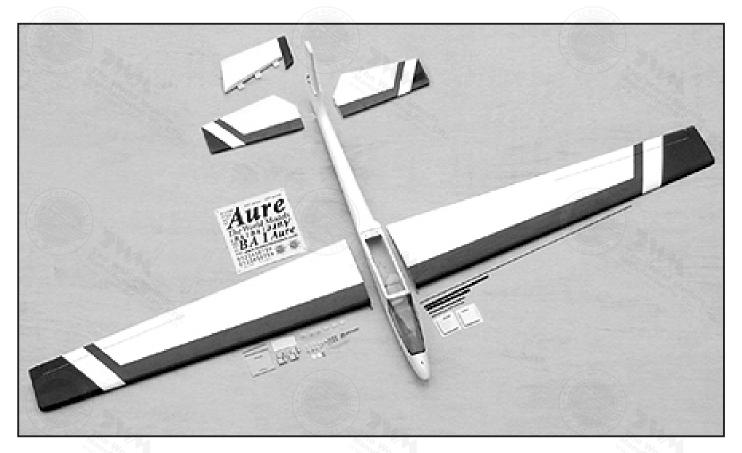

#### **Parts List**

- 1. FUSELAGE 1pc.
- 2. MAIN WING -- 1 pair
- 3. ELEVATOR -1 pc.
- 4. RUDDER -- 1 pc.
- 5. CANOPY & COCKPIT -- 1 set
- 6. AILERON SERVO COVER -- 2 pcs
- 7. PUSHROD & PULLWIRE :-METAL RODØ1.8x50mm (For Radio) --2 pcs
  METAL ROD Ø1.8x735mm w/Threads (For Rudder) --1 pc.
- 8. WOODEN PARTS :BALSA 4x4x70mm(For Radio) --2 pcs
  PLYWOOD 2x55x70mm (For Radio ) --1 pc.
  WOODEN 8x16x24mm (For Aileron Servo) --4 pcs

9. PLASTIC PARTS :-CLEVIS --3 pcs
STRAPER --3 pcs
HORN --3 sets
PLASTIC PLATE 1.5x33.5x71mm --1 pc.

10.METAL PARTS:LINKAGE CONNECTOR --1 set
WING JOINER Ø4x142mm --1 pc.
WING JOINER Ø6x211mm --1 pc.
STABILIZER JOINER Ø3x127mm --1 pc.
STABILIZER JOINER Ø3x144mm --1 pc.
SET SCREW 3mm --2 pcs
SCREW PM 2x12mm --4 pcs
SCREW PM 2x20mm --2 pcs
SCREW PM 3x16mm --2 pcs
SCREW PWA2x8mm --8 pcs
WASHER d3xD12mm --2 pcs

11.FUEL TUBE Ø6x5mm –6 pcs 12.DECALS –1 set