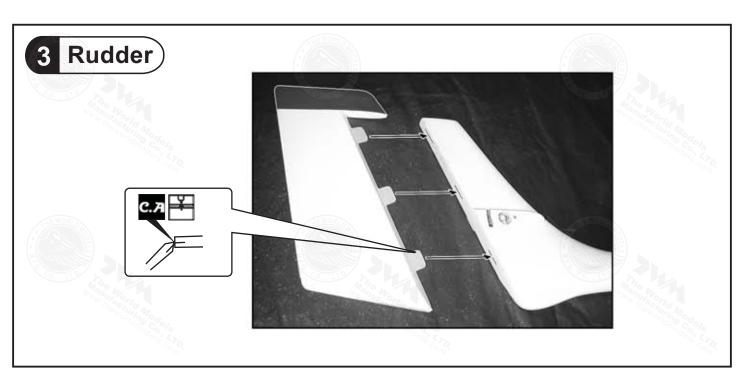

#### **Parts List**

- 1. FUSELAGE 1pc.
- 2. MAIN WING -- 1 pair
- 3. ELEVATOR -1 pc.
- 4. RUDDER -- 1 pc.
- 5. CANOPY & COCKPIT -- 1 set
- 6. AILERON SERVO COVER -- 2 pcs
- 7. PUSHROD & PULLWIRE :-METAL RODØ1.8x50mm (For Radio) --2 pcs
  METAL ROD Ø1.8x735mm w/Threads (For Rudder) --1 pc.
- 8. WOODEN PARTS :BALSA 4x4x70mm(For Radio) --2 pcs
  PLYWOOD 2x55x70mm (For Radio ) --1 pc.
  WOODEN 8x16x24mm (For Aileron Servo) --4 pcs