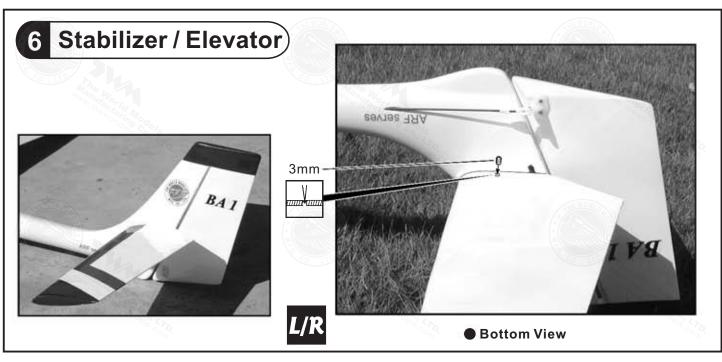

7. PUSHROD & PULLWIRE :-METAL RODØ1.8x50mm (For Radio) --2 pcs
  METAL ROD Ø1.8x735mm w/Threads (For Rudder) --1 pc.
- 8. WOODEN PARTS :BALSA 4x4x70mm(For Radio) --2 pcs
  PLYWOOD 2x55x70mm (For Radio ) --1 pc.
  WOODEN 8x16x24mm (For Aileron Servo) --4 pcs

9. PLASTIC PARTS :-CLEVIS --3 pcs
STRAPER --3 pcs
HORN --3 sets
PLASTIC PLATE 1.5x33.5x71mm --1 pc.

10.METAL PARTS:LINKAGE CONNECTOR --1 set
WING JOINER Ø4x142mm --1 pc.
WING JOINER Ø6x211mm --1 pc.
STABILIZER JOINER Ø3x127mm --1 pc.
STABILIZER JOINER Ø3x144mm --1 pc.
SET SCREW 3mm --2 pcs
SCREW PM 2x12mm --4 pcs
SCREW PM 2x20mm --2 pcs
SCREW PM 3x16mm --2 pcs
SCREW PWA2x8mm --8 pcs
WASHER d3xD12mm --2 pcs

11.FUEL TUBE Ø6x5mm –6 pcs 12.DECALS –1 set









## 5 Stabilizer / Elevator







Stabilizer Joiner

Ø3x144mm



Top View









# 10 Canopy





# 11 Wing Setting

Adjust the wing and fuselage configuration as in the diagrams.







A = A' B = B' C = C'







# . Warning!

#### **Important Safety Precautions**

#First time flyer should never fly by himself / herself. Assistance from experienced flyer is absolutely necessary.

#Pre-flight adjustment must be done before flying, it is very dangerous to fly a badly pre-adjusted aircraft.

#Make sure the air field is spacious, never fly the plane too close to people and never get too close to a running propeller.

#If you find wrinkles on the covering as a result of weather changes, you can use hot iron to remove the wrinkles. Please begin with lower temperature setting and gradually raise the temperature until the wrinkles are gone. Too hot an iron may damage