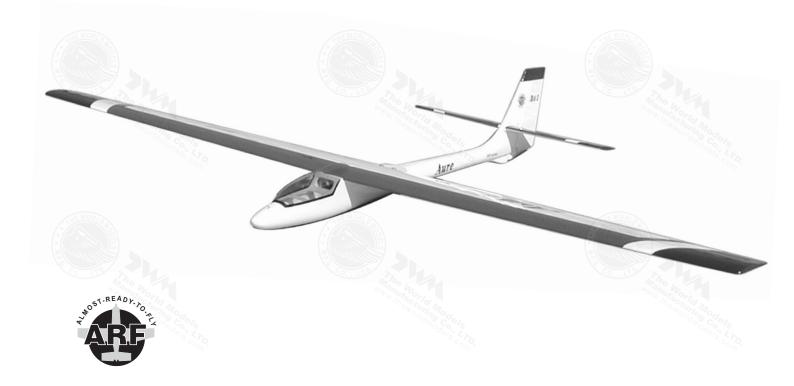

### **Specifications**

Wing Span
Wing Area
Flying Weight
Fuselage Length

81.5 in / 2070mm

572.0 sq in / 36.9 sq dm

3.3 lbs / 1500g

43.5 in / 1100mm

\* Specifications are subject to change without notice.\*