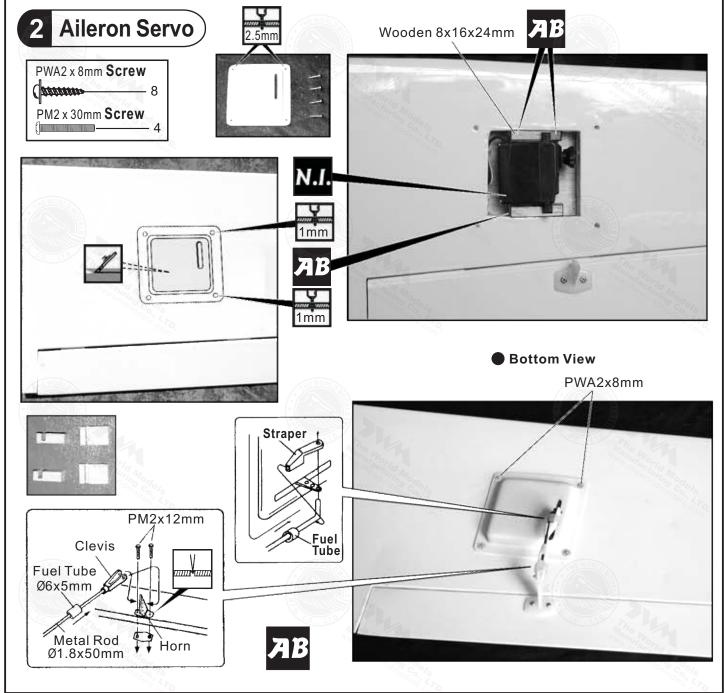

#### **Parts List**

- 1. FUSELAGE 1pc.
- 2. MAIN WING -- 1 pair
- 3. ELEVATOR -1 pc.
- 4. RUDDER -- 1 pc.
- 5. CANOPY & COCKPIT -- 1 set
- 6. AILERON SERVO COVER -- 2 pcs
- 7. PUSHROD & PULLWIRE :-METAL RODØ1.8x50mm (For Radio) --2 pcs
  METAL ROD Ø1.8x735mm w/Threads (For Rudder) --1 pc.
- 8. WOODEN PARTS :BALSA 4x4x70mm(For Radio) --2 pcs
  PLYWOOD 2x55x70mm (For Radio ) --1 pc.
  WOODEN 8x16x24mm (For Aileron Servo) --4 pcs

9. PLASTIC PARTS :-CLEVIS --3 pcs
STRAPER --3 pcs
HORN --3 sets
PLASTIC PLATE 1.5x33.5x71mm --1 pc.

10.METAL PARTS:LINKAGE CONNECTOR --1 set
WING JOINER Ø4x142mm --1 pc.
WING JOINER Ø6x211mm --1 pc.
STABILIZER JOINER Ø3x127mm --1 pc.
STABILIZER JOINER Ø3x144mm --1 pc.
SET SCREW 3mm --2 pcs
SCREW PM 2x12mm --4 pcs
SCREW PM 2x20mm --2 pcs
SCREW PM 3x16mm --2 pcs
SCREW PWA2x8mm --8 pcs
WASHER d3xD12mm --2 pcs