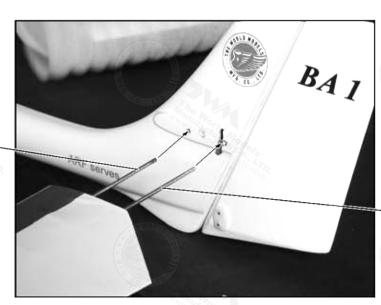

- 1 set
- 6. AILERON SERVO COVER -- 2 pcs
- 7. PUSHROD & PULLWIRE :-METAL RODØ1.8x50mm (For Radio) --2 pcs
  METAL ROD Ø1.8x735mm w/Threads (For Rudder) --1 pc.
- 8. WOODEN PARTS :BALSA 4x4x70mm(For Radio) --2 pcs
  PLYWOOD 2x55x70mm (For Radio ) --1 pc.
  WOODEN 8x16x24mm (For Aileron Servo) --4 pcs

9. PLASTIC PARTS :-CLEVIS --3 pcs
STRAPER --3 pcs
HORN --3 sets
PLASTIC PLATE 1.5x33.5x71mm --1 pc.

10.METAL PARTS:LINKAGE CONNECTOR --1 set
WING JOINER Ø4x142mm --1 pc.
WING JOINER Ø6x211mm --1 pc.
STABILIZER JOINER Ø3x127mm --1 pc.
STABILIZER JOINER Ø3x144mm --1 pc.
SET SCREW 3mm --2 pcs
SCREW PM 2x12mm --4 pcs
SCREW PM 2x20mm --2 pcs
SCREW PM 3x16mm --2 pcs
SCREW PWA2x8mm --8 pcs
WASHER d3xD12mm --2 pcs

11.FUEL TUBE Ø6x5mm –6 pcs 12.DECALS –1 set









## 5 Stabilizer / Elevator







Stabilizer Joiner

Ø3x144mm



Top View









# 10 Canopy





# 11 Wing Setting

Adjust the wing and fuselage configuration as in the diagrams.







A = A' B = B' C = C'







# . Warning!

#### **Important Safety Precautions**

#First time flyer should never fly by himself / herself. Assistance from experienced flyer is absolutely necessary.

#Pre-flight adjustment must be done before flying, it is very dangerous to fly a badly pre-adjusted aircraft.

#Make sure the air field is spacious, never fly the plane too close to people and never get too close to a running propeller.

#If you find wrinkles on the covering as a result of weather changes, you can use hot iron to remove the wrinkles. Please begin with lower temperature setting and gradually raise the temperature until the wr