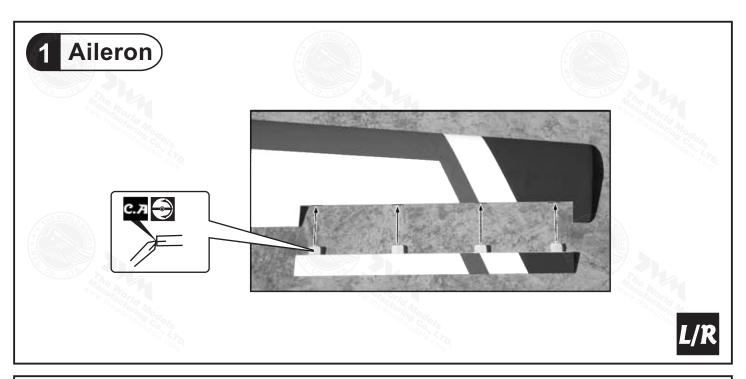

- Apply instant glue (C.A.glue, super glue.)
- Assemble left and right sides the same way.
- Ensure smooth non-binding movement while assembling.

Pierce the shaded portion covering film.