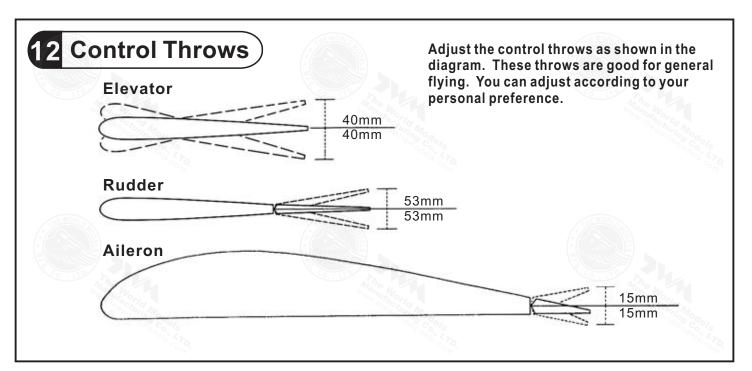

ALSA 4x4x70mm(For Radio) --2 pcs
  PLYWOOD 2x55x70mm (For Radio ) --1 pc.
  WOODEN 8x16x24mm (For Aileron Servo) --4 pcs

9. PLASTIC PARTS :-CLEVIS --3 pcs
STRAPER --3 pcs
HORN --3 sets
PLASTIC PLATE 1.5x33.5x71mm --1 pc.

10.METAL PARTS:LINKAGE CONNECTOR --1 set
WING JOINER Ø4x142mm --1 pc.
WING JOINER Ø6x211mm --1 pc.
STABILIZER JOINER Ø3x127mm --1 pc.
STABILIZER JOINER Ø3x144mm --1 pc.
SET SCREW 3mm --2 pcs
SCREW PM 2x12mm --4 pcs
SCREW PM 2x20mm --2 pcs
SCREW PM 3x16mm --2 pcs
SCREW PWA2x8mm --8 pcs
WASHER d3xD12mm --2 pcs

11.FUEL TUBE Ø6x5mm –6 pcs 12.DECALS –1 set









## 5 Stabilizer / Elevator







Stabilizer Joiner

Ø3x144mm



Top View









# 10 Canopy





# 11 Wing Setting

Adjust the wing and fuselage configuration as in the diagrams.







A = A' B = B' C = C'







# . Warning!

#### **Important Safety Precautions**

#First time flyer should never fly by himself / herself. Assistance from experienced flyer is absolutely necessary.

#Pre-flight adjustment must be done before flying, it is very dangerous to fly a badly pre-adjusted aircraft.

#Make sure the air field is spacious, never fly the plane too close to people and never get too close to a running propeller.

#If you find wrinkles on the covering as a result of weather changes, you can use hot iron to remove the wrinkles. Please begin with lower temperature setting and gradually raise the temperature until the wrinkles are gone. Too hot an iron may damage the covering.

#Check and re-tighten up all factory assembled screws, use thread locker if applicable.

### **ADDENDUM**

### LINKAGE CON