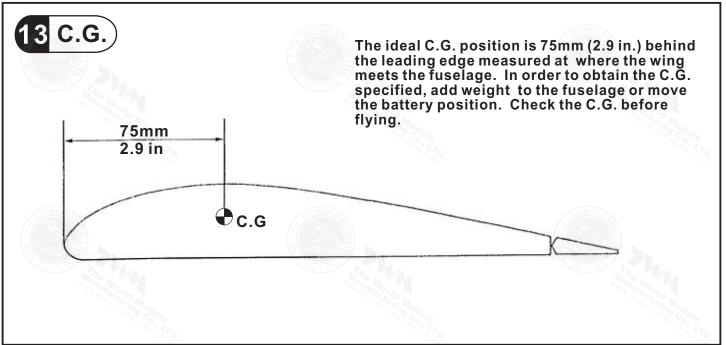

SA 4x4x70mm(For Radio) --2 pcs
  PLYWOOD 2x55x70mm (For Radio ) --1 pc.
  WOODEN 8x16x24mm (For Aileron Servo) --4 pcs

9. PLASTIC PARTS :-CLEVIS --3 pcs
STRAPER --3 pcs
HORN --3 sets
PLASTIC PLATE 1.5x33.5x71mm --1 pc.

10.METAL PARTS:LINKAGE CONNECTOR --1 set
WING JOINER Ø4x142mm --1 pc.
WING JOINER Ø6x211mm --1 pc.
STABILIZER JOINER Ø3x127mm --1 pc.
STABILIZER JOINER Ø3x144mm --1 pc.
SET SCREW 3mm --2 pcs
SCREW PM 2x12mm --4 pcs
SCREW PM 2x20mm --2 pcs
SCREW PM 3x16mm --2 pcs
SCREW PWA2x8mm --8 pcs
WASHER d3xD12mm --2 pcs

11.FUEL TUBE Ø6x5mm –6 pcs 12.DECALS –1 set









## 5 Stabilizer / Elevator







Stabilizer Joiner

Ø3x144mm



Top View









# 10 Canopy





# 11 Wing Setting

Adjust the wing and fuselage configuration as in the diagrams.







A = A' B = B' C = C'







# . Warning!

#### **Important Safety Precautions**

#First time flyer should never fly by himself / herself. Assistance from experienced flyer is absolutely necessary.

#Pre-flight adjustment must be done before flying, it is very dangerous to fly a badly pre-adjusted aircraft.

#Make sure the air field is spacious, never fly the plane too close to people and never get too close to a running propeller.

#If you find wrinkles on the covering as a result of weather changes, you can use hot iron to remove the wrinkles. Please begin with lower temperature setting and gradually raise the temperature until the wrinkles are gone. Too hot an iron may damage the covering.

#Check and re-tighten up all factory assembled screws, use thread locker if applicable.

### **ADDENDUM**

### LINKAGE CONNE